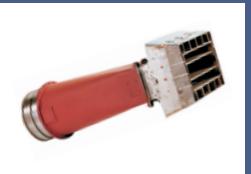

## HARDFACING or CERAMIC LINING OPTIONS FOR COAL NOZZLE TIPS

Hardfacing or Ceramic lining is a customized process that is used to protect high wear areas such as splitter plates and leading edges. Hardfacing thickness available in single 3mm and double pass 6mm. We do ceramic lining in the specific area of the burners.