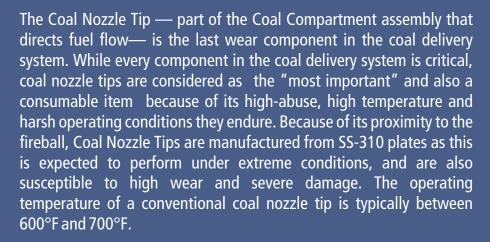

## **COAL BURNERS**/ COAL COMPARTMENT ASSY.

## HARDFACING or CERAMIC LINING OPTIONS FOR COAL NOZZLE TIPS

Hardfacing or Ceramic lining is a customized process that is used to protect high wear areas such as splitter plates and leading edges. Hardfacing thickness available in single 3mm and double pass 6mm. We do ceramic lining in the specific area of the burners.