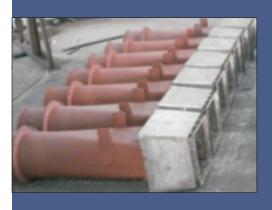

## **COAL BURNERS**/ COAL COMPARTMENT ASSY.













## HARDFACING or CERAMIC LINING OPTIONS FOR COAL NOZZLE TIPS

Hardfacing or Ceramic lining is a customized process that is used to protect high wear areas such as splitter plates and leading edges. Hardfacing thickness available in single 3mm and double pass 6mm. We do ceramic lining in the specific area of the burners.

AIR SYSTEMS burner Parts are considered superior due to its higher combustion efficiency, reliability and high fuel load flexibility



## **AIR SYSTEMS LIMITED**

61/32, TTK Road, Chennai - 600 018

India. Tel.: +91 44 24660888 Fax: +91 44 24988499 Email: nka@asplparts.com Website: www.asplparts.com